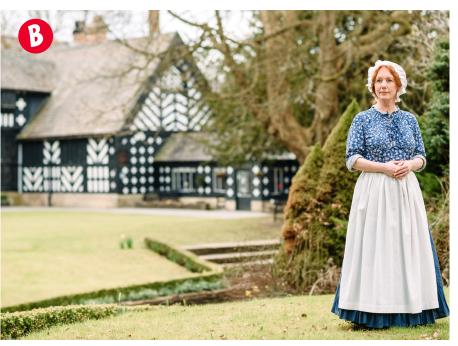

# WWT Martin Mere Wetland Centre

Have a hopping, jumping, buzzing summer adventure at Martin Mere Wetland Centre with Giant Bionic Bugs! There's loads of bugthemed activities for the whole family to enjoy as you discover GIANT bugs brought to life with state of the art animatronics.

Fish Lane, Burscough, L40 OTA wwt.org.uk/martin-mere

- The Blackpool Tower
- East Lancashire Railway
- Go Ape Rivington 3.
- Garstang Show 3 Aug
- Heritage Tram Tours
- The Hill The Home of Ski Rossendale
- Hoghton Tower
- King George's Hall