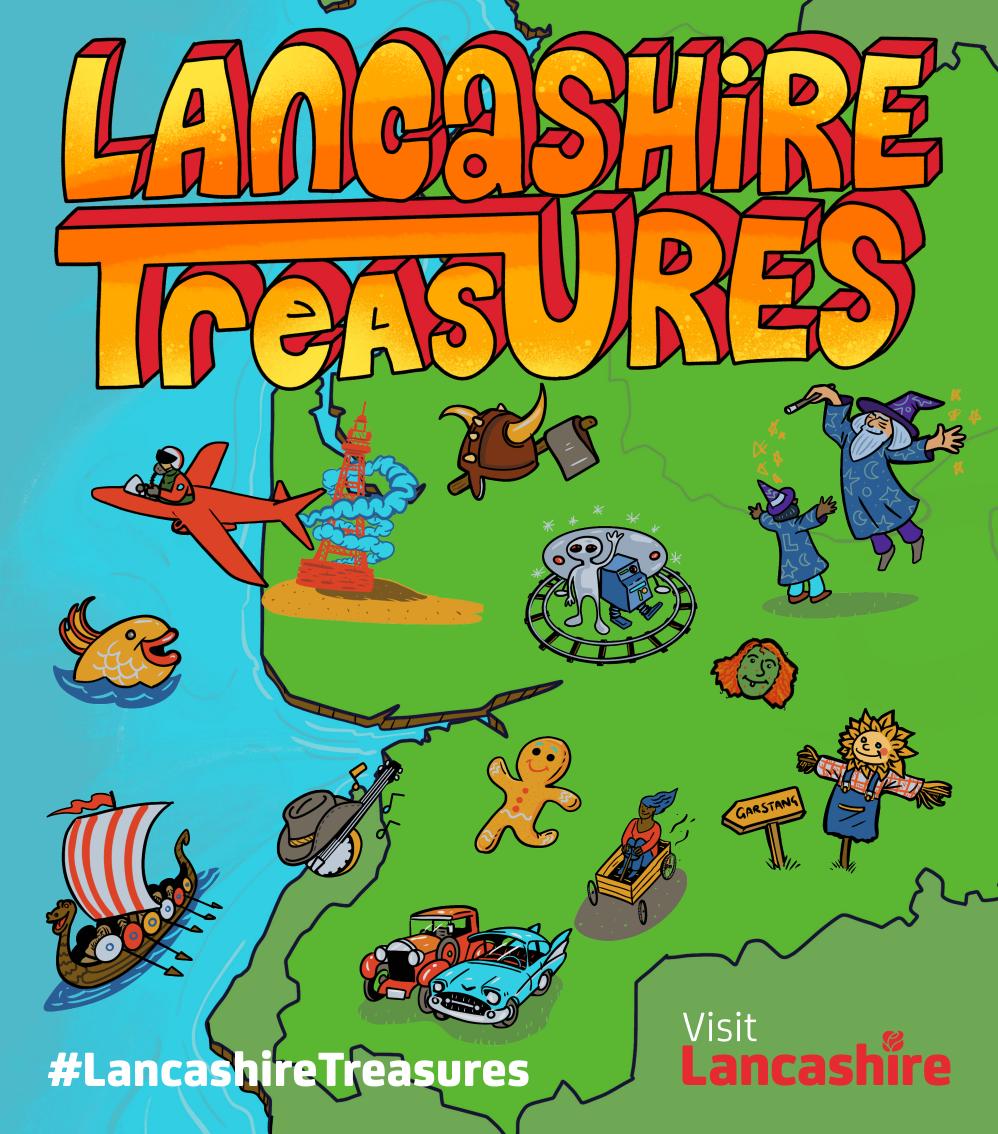

## Brockholes Nature Reserve

Embark on a natural adventure this summer at Brockholes. Discover lakeside paths buzzing with butterflies and dragonflies and keep an eye out for a glimpse of brown hares bouncing in the meadow. Fly like a bird across the zip wire and take on the climbing forest, then refuel in the floating Kestrel Kitchen enjoying a beautiful lake view.

Off junction 31 of the M6 at Preston www.brockholes.org